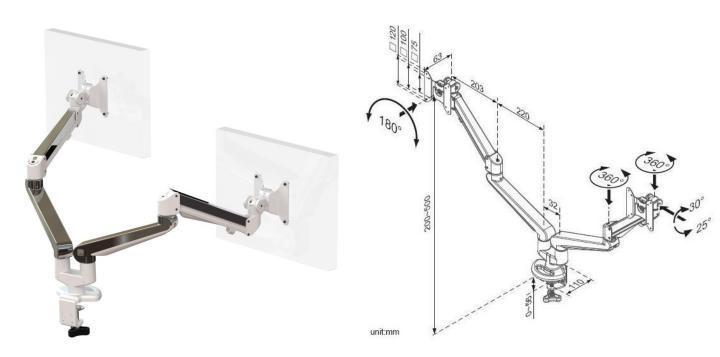

## **Product Specification**

| Product code            | CMS2092C-ED - WHITE POLISH                          |
|-------------------------|-----------------------------------------------------|
| *Weight capacity        | From 3 - 8 kg per arm                               |
| **Maximum Screen Size   | 36"                                                 |
| Height adjustment range | 200mm – 500mm from desktop                          |
| Max forward extension   | 486mm                                               |
| VESA                    | 75mm & 100mm VESA compliant                         |
| Movement                | Height adjustment, tilt, swivel, rotation and reach |

<sup>\*</sup>Capacity may be reduced if monitor size is greater than 26" or depth is greater than 5.5cm

## Additional Information

Clamp for 16mm to 55mm desktops
Integral cable management
2 screen gas assisted height adjustment
Lockable quick release VESA function
180 anti rotation feature

Over 90% of the Aluminium Alloy content is recycled